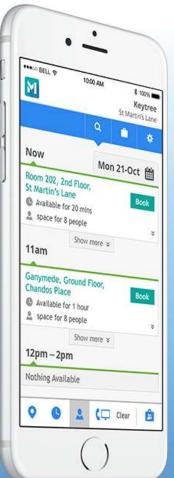

# **Matrix Booking**

Room and resource booking on desktop, smartphone and table.

### Matrix Mobile

Book rooms, hot desks and car parking while on the move. Receive alerts and reminders on your smartphone or tablet, anywhere!