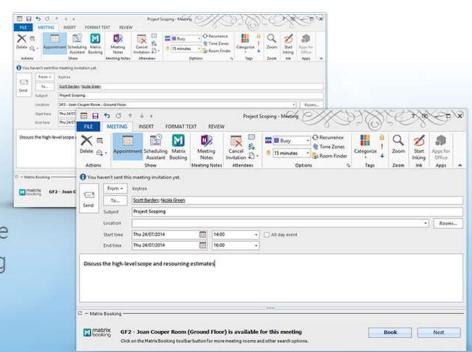

# The power of Matrix Booking from MS Outlook

Open architecture allows easy, secure integration to mail systems, including MS Outlook, asset management systems and all major ERPs

Enable self-service, secure, visitor check-in with personalised information and auto-print security passes