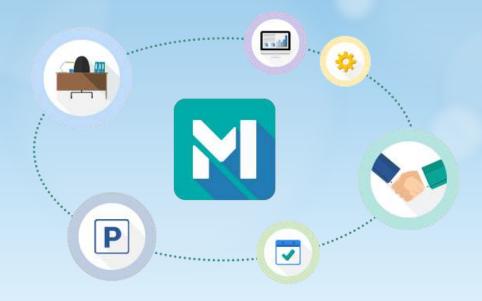

#### **Matrix Suite**

Web application with intelligent resource selection

MOBILE

Mobile app across all platforms

NEARBY

Location beacons to find closest resource

WELCOME

Integrated digital signage and kiosks

DETECT

Real-time occupancy analysis

CONNECT

Integration to Outlook, LDAP, card access systems