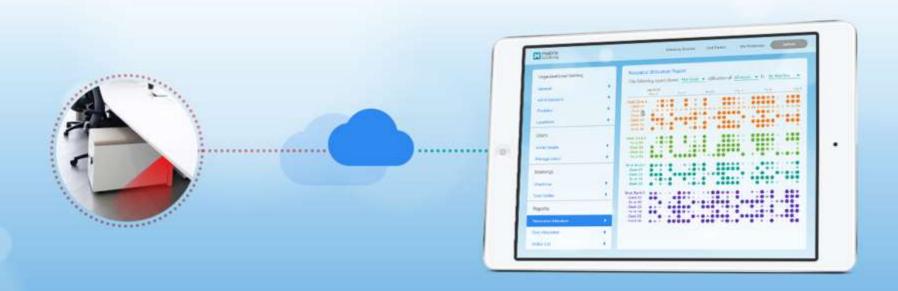

# **Matrix Detect**

Wireless heat and motion sensors that integrate to Matrix to provide real-time occupancy information and allow up the minute resource optimisation

# Matrix Nearby

Enable "smart" usage of location technology and occupancy sensor systems to ensure optimum usage of all resources at all times.