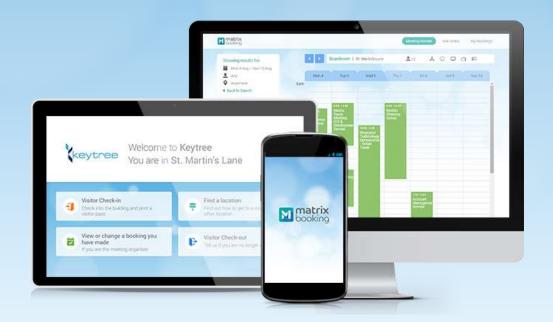

#### **Matrix Suite**

Web application with intelligent resource selection

MOBILE

Mobile app across all platforms

NEARBY

Location beacons to find closest resource

WELCOME

Integrated digital signage and kiosks

# **Matrix Booking**

Room and resource booking on desktop, smartphone and table.

### Matrix Mobile

Book rooms, hot desks and car parking while on the move. Receive alerts and reminders on your smartphone or tablet, anywhere!

# The power of Matrix Booking from MS Outlook

Open architecture allows easy, secure integration to mail systems, including MS Outlook, asset management systems and all major ERPs

Enable self-service, secure, visitor check-in with personalised information and auto-print security passes