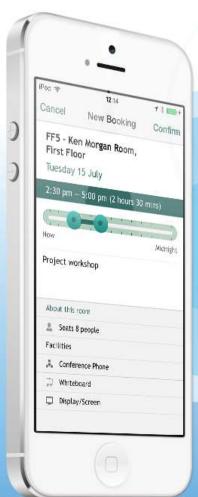

# **Matrix Booking**

Room and resource booking on desktop, smartphone and table.

### Matrix Mobile

Book rooms, hot desks and car parking while on the move. Receive alerts and reminders on your smartphone or tablet, anywhere!