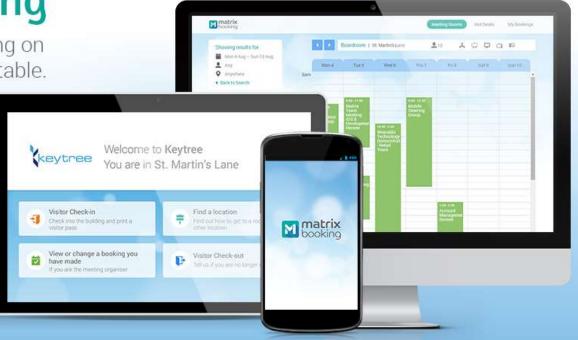

# **Matrix Booking**

Room and resource booking on desktop, smartphone and table.