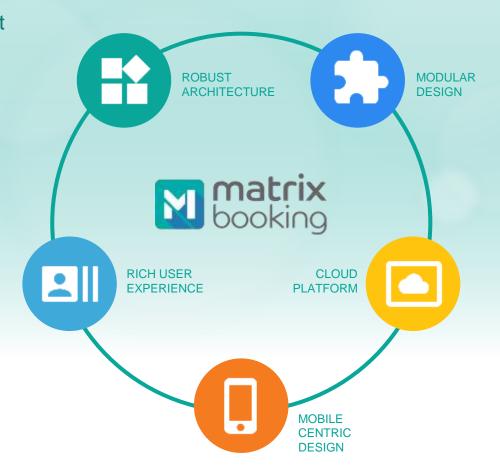

Built on SAP
HANA –
Market leading
Enterprise
platform

Only true Mobile-First SaaS room booking system.

Supports all major browsers and mobile formats

#### Functional Principles Of Application:

Allow booking of rooms, desks and other resources by any authorised users

Work across all major desktop browsers and on any mobile device

Provide real-time information about resources available at any time in any location