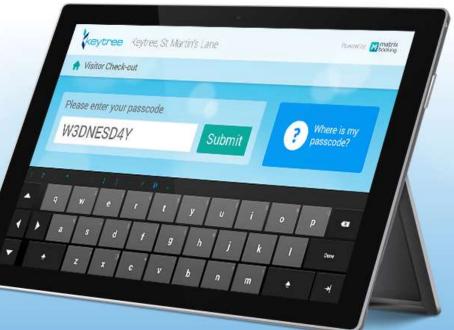

# The power of Matrix Booking from MS Outlook

Open architecture allows easy, secure integration to mail systems, including MS Outlook, asset management systems and all major ERPs

Enable self-service, secure, visitor check-in with personalised information and auto-print security passes